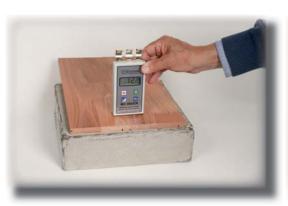

Measuring depth 10 mm - Measures only the wooden floor

Measuring depth 100 mm
- Scans the complete Concrete slab.

MC

% H O

Measuring depth 100 mm,
- Can detect moisture cavities in
a wooden beam