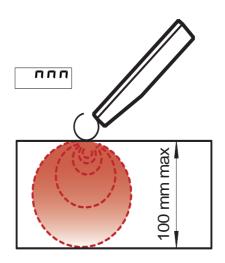

### **Features:**

- Direct read out of Moisture Content in percent water or in Relative Air Humidity (RH%)
- Dual scanning Depths (10 mm and 100 mm)
- Non Invasive measurement
- Extended Material Selection groups.
- Selectable Alarm Threshold
- Audio Alarm
- Hold Function
- Density selection of wood Groups
- Additional Material groups

Measuring depth 10 mm - Measures only the wooden floor

Measuring depth 100 mm
- Scans the complete Concrete slab.

MC

% H O

Measuring depth 100 mm,
- Can detect moisture cavities in
a wooden beam