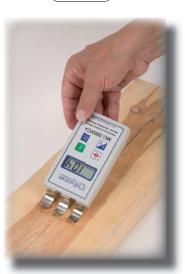

Measuring depth 10 mm - Measures only the wooden floor

Measuring depth 100 mm
- Scans the complete Concrete slab.

MC

% H O

Measuring depth 100 mm,
- Can detect moisture cavities in
a wooden beam