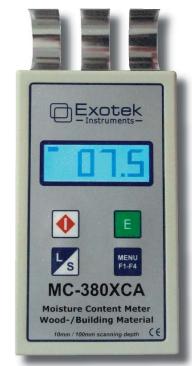

## **DATASHEET**

Moisture Content Meter for Wood and Building Material with selectable scanning depth 10 / 100 mm

ie scanning depth 107 100

MC-380XCA

### **Features:**

- Direct read out of Moisture Content in percent water or in Relative Air Humidity (RH%)
- Dual scanning Depths (10 mm and 100 mm)
- Non Invasive measurement
- Extended Material Selection groups.
- Selectable Alarm Threshold
- Audio Alarm
- Hold Function
- Density selection of wood Groups
- Additional Material groups