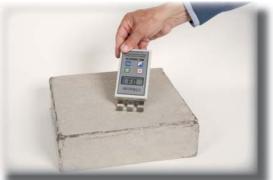

Measuring depth 10 mm - Measures only the wooden floor

Measuring depth 100 mm
- Scans the complete Concrete slab.

MC

% H O

Measuring depth 100 mm,
- Can detect moisture cavities in
a wooden beam