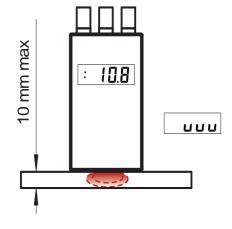

The MC-380XCA can be used in production, inspection control and detection of water damages.

In many cases, Relative Humidity (RH) is a more appropriate term. For this reason, the MC-380CXA is programmed to calculate the RH value from the moisture content value for building material. It has two separate measuring systems for 10 mm and 100 mm.

### **Features:**

- Direct read out of Moisture Content in percent water or in Relative Air Humidity (RH%)
- Dual scanning Depths (10 mm and 100 mm)
- Non Invasive measurement
- Extended Material Selection groups.
- Selectable Alarm Threshold
- Audio Alarm
- Hold Function
- Density selection of wood Groups
- Additional Material groups

Measuring depth 10 mm - Measures only the wooden floor

Measuring depth 100 mm
- Scans the complete Concrete slab.

MC

% H O

Measuring depth 100 mm,
- Can detect moisture cavities in
a wooden beam