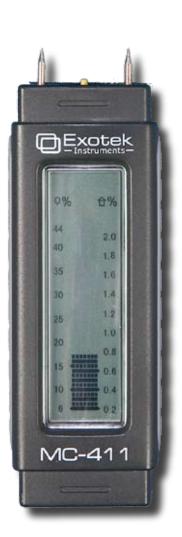

## **APPLICATIONS & FEATURES**

**The MC-411** is used to measure the moisture level in sawn timber (also cardboard, paper) and building materials (plaster, concrete and mortar). Immediate display of the moisture level in the material.

## **Features:**

- Auto Power On /Off
- Built in Calibration Test for Wood and buliding material
- Automatic Battery Warning
- Replaceable Electrodes

| TECHNICAL<br>SPECIFICATION | MC-411                                                                          |
|----------------------------|---------------------------------------------------------------------------------|
| MATERIALS                  | Wood (150 Species)                                                              |
| MEASURING PRINCIPLE        | Resistance type                                                                 |
| MEASURING RANGE            | Wood: 6-44 % H <sub>2</sub> O<br>Building Material:0.2 - 2.0 % H <sub>2</sub> O |
| MEASURING GROUPS           | 2 (Wood/ Building Materials)                                                    |
| MEASURING DEPTH (FIXED)    | 8 mm                                                                            |
| AUTOMATIC SHUT DOWN        | After 15 Minutes                                                                |
| BATTERY WARNING            | Yes                                                                             |
| DISPLAY                    | LCD digital BAR-graph                                                           |
| RESOLUTION                 | Wood 1 %<br>Material: 0.2%                                                      |
| Ambient temperature:       | 0 - 40°C                                                                        |
| Ambient Relative humidity: | 0 – 85 %RH                                                                      |
| BATTERIES                  | $3 \times$ Cr 2032, replaceable                                                 |
| SIZE (L x H x D )          | 130 x 40 x 32 mm                                                                |
| WEIGHT (INCL. BATTERY)     | 100 g                                                                           |
| WARRANTY                   | 1 Year                                                                          |