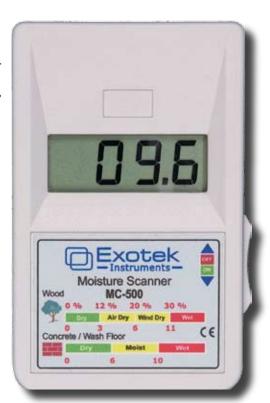

## **APPLICATIONS & FEATURES**

The MC-500 allows moisture detections in wood down to a depth of approximately 40 mm. It is designed for quick-response detection of moisture content in wood and building materials as well as locating wet areas in floors, roofs and walls made of homogeneous material.

## Features:

- Pin-less & non-destructive: Capacitance measurement using a high frequency dielectric field
- Used on different materials such as wood, concrete, cement wash floor, brick, plaster, gypsum board, clinker and clay floor tiles, sandstone, marble, etc.
- · Quickly indicates the moisture content of materials
- · Moisture detection down to a depth of Approximate.. 40 mm
- · Low battery indication
- · Impact resistant ABS housing
- · Complete with 9 V battery

| TECHNICAL SPECIFICATION        | MC-500                                     |
|--------------------------------|--------------------------------------------|
| Measuring range:               | 0 – 30 % moisture content                  |
| Field penetration depth:       | 30-40 mm Depending om material density     |
| Working conditions, temp / RH: | 0 to +50° C / 0 to 80 % (non condensing)   |
| Storage temperature:           | -20 to +70°C                               |
| Display:                       | 3 ½- digit, 13 mm high LCD-display         |
| Resolution:                    | 0,1%                                       |
| Power supply:                  | 9 V alkali battery (type IEC 6F22)         |
| Power consumption:             | 5 mA                                       |
| Low battery warning:           | Automatic warning "BAT" if battery is low. |
| Housing material:              | Impact resistant ABS housing               |
| Dimensions:                    | 106 x 67 x 30 mm                           |
| Weight approximate.:           | 150 g. incl. battery                       |
| Warranty:                      | 1 year                                     |