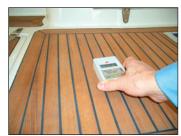

## **APPLICATIONS & FEATURES**

To buy a Boat or a Caravan is a major investment! Mistakes could be quite costly. With MC-550 moisture detector it is easy to detect hidden faults.

- · Identify presence of osmosis (surface blistering) in fiberglass/polyester boat hulls (GRP)
- Identify if wooden boats are dry before painting or varnishing
- · For detection and tracing of leaks
- Find electrical cables and metal bars

### Features:

- · Easy to use. The moisture content of materials is quickly indicated
- Pin-less & non-destructive: Capacitance measurement using a high frequency dielectric field
- Measuring depth approximate. 40 mm
- · Low battery indication
- · Impact resistant ABS housing