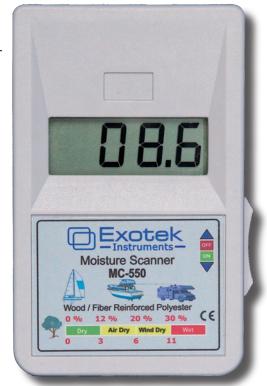

| TECHNICAL SPECIFICATION        | MC-550                                     |
|--------------------------------|--------------------------------------------|
| Measuring range:               | 0 – 30 % moisture content                  |
| Field penetration depth:       | 40 mm                                      |
| Working conditions, temp / RH: | 0 to +50° C / 0 to 80 % (non condensing)   |
| Storage temperature:           | -20 to +70°C                               |
| Display:                       | 3 ½- digit, 13 mm high LCD-display         |
| Resolution:                    | 0,1%                                       |
| Power supply:                  | 9 V alkali battery (type IEC 6F22)         |
| Power consumption:             | Approximate. 5 mA                          |
| Low battery warning:           | Automatic warning "BAT" if battery is low. |
| Housing material:              | Impact resistant ABS housing               |
| Dimensions:                    | 106 x 67 x 30 mm                           |
| Weight approximate.:           | 150 g. incl. battery                       |
| Carrying case:                 | Soft, artificial leather                   |
| Warranty:                      | 1 year                                     |