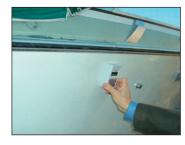

## **APPLICATIONS & FEATURES**

To buy a Boat or a Caravan is a major investment! Mistakes could be quite costly. With MC-550 moisture detector it is easy to detect hidden faults.

- · Identify presence of osmosis (surface blistering) in fiberglass/polyester boat hulls (GRP)
- Identify if wooden boats are dry before painting or varnishing
- · For detection and tracing of leaks
- Find electrical cables and metal bars

### Features:

- · Easy to use. The moisture content of materials is quickly indicated
- Pin-less & non-destructive: Capacitance measurement using a high frequency dielectric field
- Measuring depth approximate. 40 mm
- · Low battery indication
- · Impact resistant ABS housing