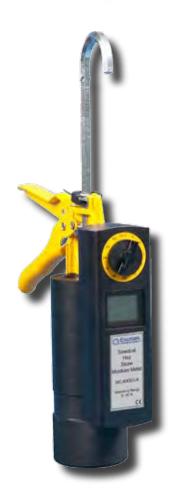

## **DATASHEET**

MOISTURE METER FOR SAWDUST, HAY & STRAW

MC-600SD A

## **APPLICATIONS & FEATURES**

Sawdust Moisture Meter MC-600SD-A is a state-of-the-art device for measuring moisture contents in sawdust, wood shavings, slivers and other finely crumbled wood waste. The instrument can also Measure Moisture in Straw any Hay. Excellent to use when producing Biofuel Products such as Pellets (Pelletizing) or making Briquetts.

## **Features:**

· Fast read out of Moisture content in Sawdust and Hay.

| TECLINICAL                 | I                                                                  |
|----------------------------|--------------------------------------------------------------------|
| TECHNICAL                  | MC-600SD                                                           |
| SPECIFICATION              |                                                                    |
| MATERIALS                  | Sawdust                                                            |
| MEASURING PRINCIPLE        | Resistance type                                                    |
| MEASURING RANGE SAWDUST    | MC-600SD-A: 8- 50 % H <sub>2</sub> O                               |
| MEASURING RANGE HAY, STRAW | MC-600SD-A: 10- 30 % H <sub>2</sub> O Relative<br>Moisture Content |
| ACCURACY                   | Range (of measured value.)<br>8-15 % ± 1 %<br>16-28 % ± 2 %        |
| COMPRESSIONS PRESSURE      | 0.2 MPa                                                            |
| SAMPEL VOLUME              | 120 cm3                                                            |
| AUTOMATIC SHUT DOWN        | After 15 Minutes                                                   |
| BATTERY WARNING            | Yes                                                                |
| DISPLAY                    | LCD 3 ½ digits                                                     |
| RESOLUTION                 | Wood 1 %                                                           |
| Ambient temperature:       | 0 - +50°C                                                          |
| Ambient Relative humidity: | 0 – 85 %RH                                                         |
| BATTERIES                  | 9 V                                                                |
| SIZE (L x H x D)           | 300 x 215 x 65 mm                                                  |
| WEIGHT (INCL. BATTERY)     | 1 kg                                                               |
| WARRANTY                   | 1 Year                                                             |