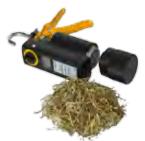

## **APPLICATIONS & FEATURES**

Sawdust Moisture Meter MC-600SD-A is a state-of-the-art device for measuring moisture contents in sawdust, wood shavings, slivers and other finely crumbled wood waste. The instrument can also Measure Moisture in Straw any Hay. Excellent to use when producing Biofuel Products such as Pellets (Pelletizing) or making Briquetts.

The Moisture Meter measures the resistance of a compressed sample of sawdust or straw.

The measurement is made in two stages:

- 1. The sample is compressed to the pressure of approx. 0.2 MPa.
- 2. The resistance of the sample is measured and converted into moisture contents.