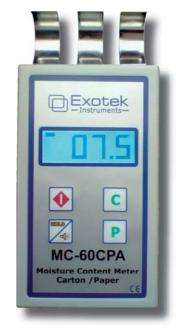

## Moisture Content Meter for Paper and Carton MC-60CPA

## **APPLICATIONS & FEATURES**

**The New MC-60CPA** is a microprocessor controlled hand-held moisture meter. It is reliable and simple to use and intended for rapid and non-destructive evaluation of the moisture content of paper, tissue carton and card board. The MC-60CPA can be used in production, inspection control and further treatment of paper materials.

## **Features:**

- Direct read out of Moisture Content in percent water.
- · Not penetrating, no pins
- Auto power Off
- Selectable Alarm Threshold
- Audio Alarm
- Hold Function

| TECHNICAL<br>SPECIFICATION | MC-60CPA                                                                                                                                               |
|----------------------------|--------------------------------------------------------------------------------------------------------------------------------------------------------|
| INTENDED USER              | Quality inspectors in production of Paper and Fiber Boards, Packing Industry, Publishers Print shops and Libraries                                     |
| MATERIALS                  | Carton, Cardboard, Paper, Tissue Filter<br>Paper, Crepe paper, Packaging paper, Fluting<br>paper, Craft paper, Offset paper, Corrugated<br>Fiberboard  |
| MEASURING PRINCIPLE        | Capacitance measuring type Detection of dielectric changes due to variation of Moisture Content in the material using an alternating electrical field. |
| MEASURING RANGE -PAPER     | Paper: $0\% - 33\%  \text{H}_2\text{O}$ Cardboard: $0\% - 175 \%  \text{H}_2\text{O}$                                                                  |
| MEASURING ACCURACY         | Approximately ± 2 %                                                                                                                                    |
| MEASURING GROUPS           | 12                                                                                                                                                     |
| SCANNING DEPTH (FIXED)     | up to 50 mm                                                                                                                                            |
| AUTOMATIC SHUT DOWN        | Yes                                                                                                                                                    |
| BATTERY WARNING            | Yes, status indication                                                                                                                                 |
| WORKING RANGE              | -10°C/+60°C                                                                                                                                            |
| DISPLAY                    | Graphical LCD display with back light                                                                                                                  |
| RESOLUTION                 | 0,1 %                                                                                                                                                  |
| CASING                     | ABS Plastic                                                                                                                                            |
| SENSOR                     | Stainless passivated spring steel                                                                                                                      |
| BATTERY                    | 9 V alkaline                                                                                                                                           |
| CARRYING BAG               | Artificial Leather                                                                                                                                     |
| SIZE (L x H x D)           | 132 x 62 x 30 mm                                                                                                                                       |
| WEIGHT (INCL. BATTERY)     | 150 g                                                                                                                                                  |
| WARRANTY                   | 2 Years                                                                                                                                                |