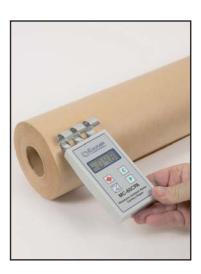

## **APPLICATIONS & FEATURES**

**The New MC-60CPA** is a microprocessor controlled hand-held moisture meter. It is reliable and simple to use and intended for rapid and non-destructive evaluation of the moisture content of paper, tissue carton and card board. The MC-60CPA can be used in production, inspection control and further treatment of paper materials.

## **Features:**

- Direct read out of Moisture Content in percent water.
- · Not penetrating, no pins
- Auto power Off
- Selectable Alarm Threshold
- Audio Alarm
- Hold Function

| TECHNICAL<br>SPECIFICATION | MC-60CPA                                                                                                                                               |
|----------------------------|--------------------------------------------------------------------------------------------------------------------------------------------------------|
| INTENDED USER              | Quality inspectors in production of Paper and Fiber Boards, Packing Industry, Publishers Print shops and Libraries                                     |
| MATERIALS                  | Carton, Cardboard, Paper, Tissue Filter<br>Paper, Crepe paper, Packaging paper, Fluting<br>paper, Craft paper, Offset paper, Corrugated<br>Fiberboard  |
| MEASURING PRINCIPLE        | Capacitance measuring type Detection of dielectric changes due to variation of Moisture Content in the material using an alternating electrical field. |
| MEASURING RANGE -PAPER     | Paper: $0\% - 33\%  \text{H}_2\text{O}$ Cardboard: $0\% - 175 \%  \text{H}_2\text{O}$                                                                  |
| MEASURING ACCURACY         | Approximately ± 2 %                                                                                                                                    |
| MEASURING GROUPS           | 12                                                                                                                                                     |
| SCANNING DEPTH (FIXED)     | up to 50 mm                                                                                                                                            |
| AUTOMATIC SHUT DOWN        | Yes                                                                                                                                                    |
| BATTERY WARNING            | Yes, status indication                                                                                                                                 |
| WORKING RANGE              | -10°C/+60°C                                                                                                                                            |
| DISPLAY                    | Graphical LCD display with back light                                                                                                                  |
| RESOLUTION                 | 0,1 %                                                                                                                                                  |
| CASING                     | ABS Plastic                                                                                                                                            |
| SENSOR                     | Stainless passivated spring steel                                                                                                                      |
| BATTERY                    | 9 V alkaline                                                                                                                                           |
| CARRYING BAG               | Artificial Leather                                                                                                                                     |
| SIZE (L x H x D)           | 132 x 62 x 30 mm                                                                                                                                       |
| WEIGHT (INCL. BATTERY)     | 150 g                                                                                                                                                  |
| WARRANTY                   | 2 Years                                                                                                                                                |