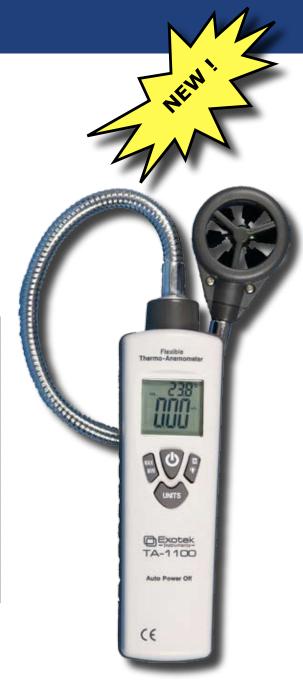

## **Thermo Anemometer TA-1100**

## **APPLICATIONS & FEATURES**

Flexible Thermo-Anemometer equipped with a flexible goose neck to reach inaccessible measuring areas such as ventilation ducts.

- 400 mm gooseneck detector
- · High sensitive and accurate
- · Easy-to-use design
- 3 1/2 digits LCD display
- Type K sensor for temperature measurements
- · Low power consumption
- · Data Hold and MAX Hold function
- · Low battery indication

| Air Velocity  |                  |            |                |
|---------------|------------------|------------|----------------|
| Units         | Range            | Resolution | Accuracy       |
| m/s           | 1.0030.00        | 0.01       | ±3% ±0.20 m/s  |
| ft/min        | 1965900          | 1          | ±3% ±40 ft/min |
| km/h          | 3.6108.0         | 0.1        | ±3% ±0.8 km/h  |
| MPH           | 2.267.0          | 0.1        | ±3% ±0.4 MPH   |
| Knots         | 1.958.0          | 0.1        | ±3% ±0.4 knots |
| Temperature   |                  |            |                |
| °C            | -10.0 to 60.0    | 0.1        | ±1.5 °C        |
| °F            | 14.0 to 140.0    | 0.1        | ±3.0 °F        |
| Dimensions:   | 163 x 45 x 34 mm |            |                |
| Display size: | 26,7 x 25,4 mm   |            |                |
| Fan Diameter: | 27.2 mm          |            |                |
| Weight:       | 257 gram         |            |                |