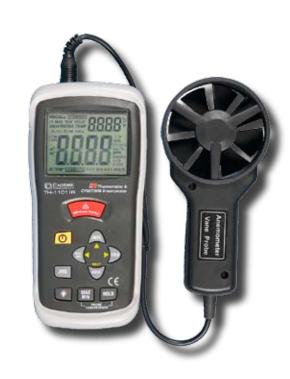

## Thermo Anemometer for Airflow w IR-Probe TH-1101IR

## **APPLICATIONS & FEATURES**

Thermo-Anemometer with an IR temperature probe.

CFM/CMM Thermo-Anemometer with built-in non-contact.

CFM/CMM Thermo-Anemometer with built-in non-contact IR Thermometer that can measure temperature on remote surfaces to 536F (280oC) with 8:1 distance to spot ratio and Laser Pointer.

- Max/Min/Avg value with relative time stamp
- Low battery indication and Auto Power Off
- Display Air Flow (CFM/CMM), or Air Velocity plus Temperature simultaneously. Simultaneous display of Air Flow or Air Velocity plus Ambient Temperature. Easy to set. Area dimensions (cm²) are stored in the meter's internal memory for the next power on.
- 20 point average for Air Flow
- Super large LCD Backlit Display